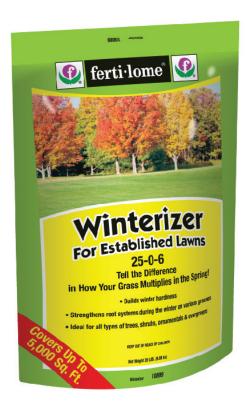

## 10899 & 10896 Winterizer for **Established Lawns** 25-0-6

Fall feeding is one of the most critical feeding times. A healthy and stable plant can endure the hardship of winter better than a weak plant. Winterizer builds winter hardiness, stem strength and disease resistance in lawns, trees and shrubs.

## **Application Rates:**

- Lawns: 20 lbs. per 5,000 sq. ft.
- Trees: 1 lb. per inch of trunk diameter around drip line
  - Shrubs: 1 cup per 3 ft. of height around drip line