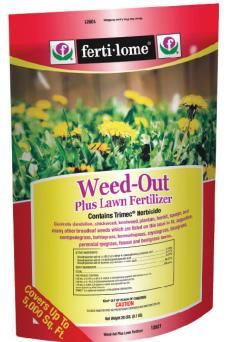

## 10921 & 10923 Weed-Out Plus Lawn Fertilizer

Provides excellent post-emergent broadleaf weed control on cool and warm season grasses.

Results in 7 to 10 days.

Do not apply on Floratam or other improved varieties of St. Augustine Grass in Florida.

UPC Number 7-32221-10921-6 20 lbs 64 cases per pallet

UPC Number 7-32221-10923-0 40 lbs 40 cases per pallet

Contains three weed killers to stop Dandelions, Spurge, Dollar Weed, Wild Onion, Chickweed, Clover and over 200 broadleaf weeds, many of which are listed on the label.

Coverage: 5,000 sq. ft.; 10,000 sq. ft.

Lawn should be slightly wet before application, but do not water for 24 hours after application.