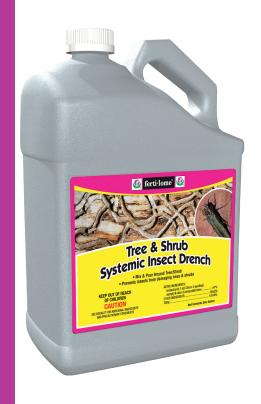

## 10205, 10206, 10207 & 10208 Tree & Shrub Systemic Insect Drench

Use on Outdoor Trees & Shrubs

10205

UPC Number 7-32221-10205-7 16 oz. 60 cases per pallet

10207

UPC Number 7-32221-10207-1 1 gal. 36 cases per pallet

10206

UPC Number 7-32221-10206-4 32 oz. 40 cases per pallet

10208

UPC Number 7-32221-10208-8 2.5 gal. 24 cases per pallet

Controls Adelgids, Leaf Beetles (including Elm Leaf Beetles and Viburnum Leaf Beetles), Vine Weevils Larvae (including Black Vine Weevils), Leafhoppers (including Glassy-Winged Sharpshooter), Roundheaded Borers (including Asian Longhorned Beetle and Eucalyptus Longhorned Borer), Flatheaded (including Bronze Birch Alder, and Emerald Ash Borers), Leafminers, Mealybugs, Pine Tip Moth larvae, Japanese Beetles, Adult, Psyllids, Lacebugs Royal Palm Bugs, Sawfly Larvae, Scales (includes Armored Scale [Suppression] and Soft Scale, Thrips, and Whiteflies.

- Contains Imidacloprid
- **♦** Provides 12-month Systemic Protection