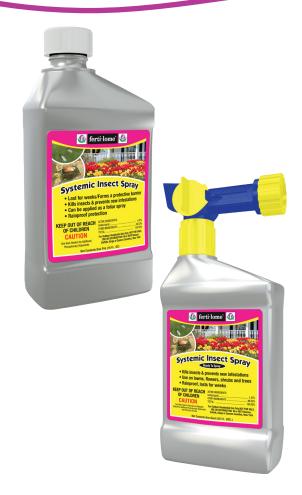

## 10215 & 10216 **Systemic Insect Spray**

Kills insects and prevents new infestations. For use on shade trees, shrubs, flowers, lawns, and listed fruit & nut trees.

## 10215 Pint Size

UPC Number 7-32221-10215-6 16 oz 60 cases per pallet Formulation: Imidacloprid 1.47 %

## 10216 RTS

UPC Number 7-32221-10216-3 32 oz 33 cases per pallet Formulation: Imidaç loprid 1.47 %

Insects Controlled: Aphids, Chinch Bug, Cutworms, Lacebugs, Japanese Beetles, Whiteflies, Elm Leaf Beetle, European Crane Fly Larvae, Mealybugs, and many others listed on the label.