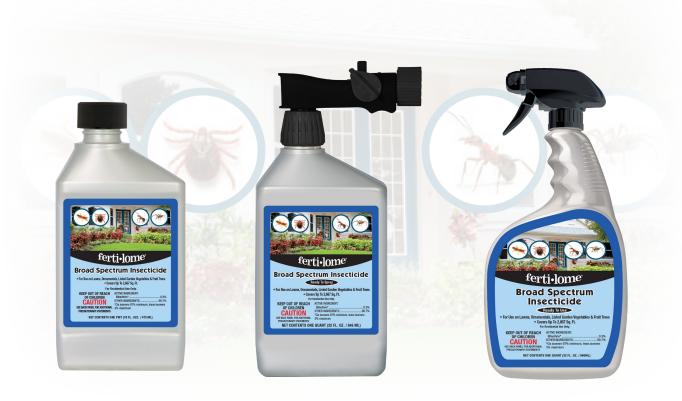

## ferti-lome<sup>®</sup>

10291

UPC Number 7 32221 10291 0 16 oz 60 cases per pallet Formulation: Bifenthrin 0.3% 10292 RTS

UPC Number 7 32221 10292 7 32 oz 33 cases per pallet Formulation: Bifenthrin 0.3%

10293 RTU

UPC Number 7 32221 10293 4 32 oz 33 cases per pallet Formulation: Bifenthrin 0.5%

## **Broad Spectrum Insecticide**

For use on Lawns, Ornamentals, listed Garden Vegetables & Fruit Trees

Provides 4 month control of insects indoors (pint only) and up to 6 weeks of control of insects outdoors. Kills insects and pests that damage Roses, Flowers, Shrubs, Fruit Trees, Vegetable Gardens and lawns. Insects Controlled: Ants, Armyworms, Crickets, Mosquitoes, Ticks and many more listed on the label.

## Application:

- Apply when insects first appear. Spray to thoroughly cover upper and lower leaf surfaces, stems, and branches. Penetrate dense foliage.
  - Apply as needed, waiting 7 to 14 days between each application.